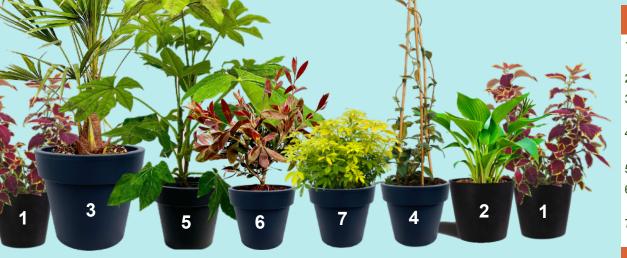

## Your inspiration

"I have chosen a selection a selection of tropical plants to really add instant, exotic impact to your balcony!

Starting with the large, easy to look after Chusan Palm - position this in one corner surrounded by a Coleus, Fatsia and Crimson Bottle Brush. On the other, shadier side of your space is a stunning Evergreen Jasmine providing scent and foliage all year growing along your railings, surrounded by Hosta, Mexican Orange Blossom and a final Coleus.

All of these I have chosen to be planted in our black colour, contemporary Elho & EcoPot planters, perfect to match the look you wanted!"

YOUR plant list

|   | Product                               | Qty |
|---|---------------------------------------|-----|
| 1 | Coleus crimson gold w/Black<br>EcoPot | 2   |
| 2 | Hosta w/Black EcoPot                  | 1   |
| 3 | Chusan palm w/ Elho Black<br>Pot      | 1   |
| 4 | Climbing jasmine w/ Elho<br>Black Pot | 1   |
| 5 | Fatsia w/ Elho Black Pot              | 1   |
| 6 | Bottle brush w/ Elho Black<br>Pot     | 1   |
| 7 | Mexican orange blossom w/             | 1   |